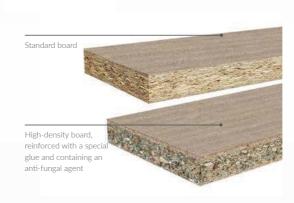

# **AQUASAFE**

Look out for our AQUASAFE Symbol

Aqua Safe Protection of Furniture

AQUASAFE boards are denser than regular boards, with the fibres being filled with a moisture proofing agent featuring anti-fungal properties. AQUASAFE boards have better absorption and swelling properties than traditional boards.