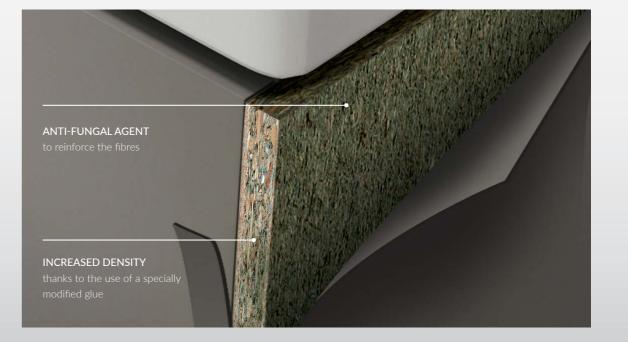

# **AQUASAFE**

Look out for our AQUASAFE Symbol

Aqua Safe Protection of Furniture

AQUASAFE boards are denser than regular boards, with the fibres being filled with a moisture proofing agent featuring anti-fungal properties. AQUASAFE boards have better absorption and swelling properties than traditional boards.

#### AQUASAFE

INCREASED MOISTURE
RESISTANCE TECHNOLOGY

Compared with the materials used in traditional furniture,
AQUASAFE boards do not split or swell when in contact with
the moisture present in bathrooms. This makes them more durable
and stronger, so that the furniture remains in perfect shape for years