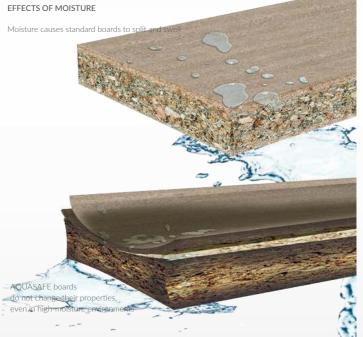

# **AQUASAFE**

Look out for our AQUASAFE Symbol

Aqua Safe Protection of Furniture

AQUASAFE boards are denser than regular boards, with the fibres being filled with a moisture proofing agent featuring anti-fungal properties. AQUASAFE boards have better absorption and swelling properties than traditional boards.

#### AQUASAFE

INCREASED MOISTURE
RESISTANCE TECHNOLOGY

Compared with the materials used in traditional furniture,
AQUASAFE boards do not split or swell when in contact with
the moisture present in bathrooms. This makes them more durable
and stronger, so that the furniture remains in perfect shape for years