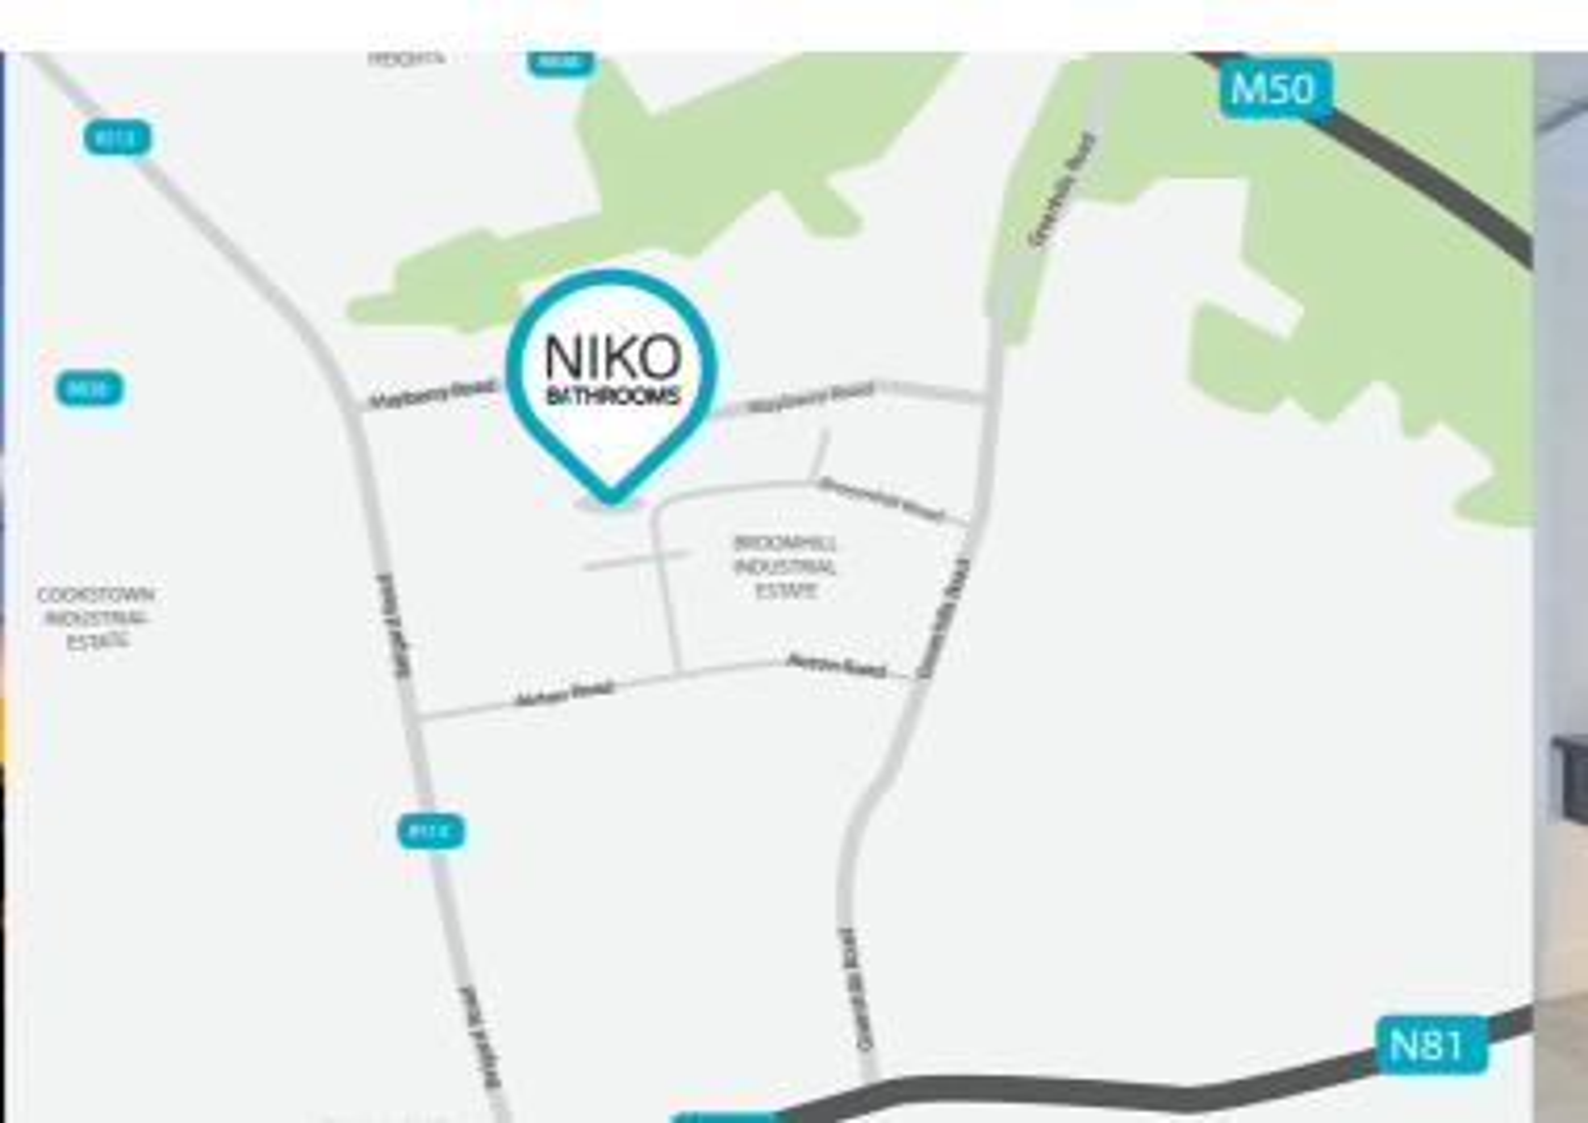

## CREATE A BATHROOM YOU DONT WANT TO LEAVE

Located just off the M50, our 6000 sq ft state of the art showroom is sure to inspire you when creating your dream bathroom. View our entire range of bathroom and heating products in the flesh and get an accurate representation of how your bathroom can be transformed. Our team can advise you on achieving the desired look for your specific budget & space.

#### **ARRANGE A CONSULTATION TODAY**

E: showroom@nikobathrooms.ie

A: Unit 5, Broomhill Business Complex, Broomhill Rd, Tallaght, Dublin 24, D24X270

#### W: www.nikobathrooms.ie

Our showroom is available to the public during the hours specified we do accept walk ins but those with appointments will take priority.

Unit 5, Broomhill Business Complex, Broomhill Road, Tallaght, Dublin 24, D24VP80.