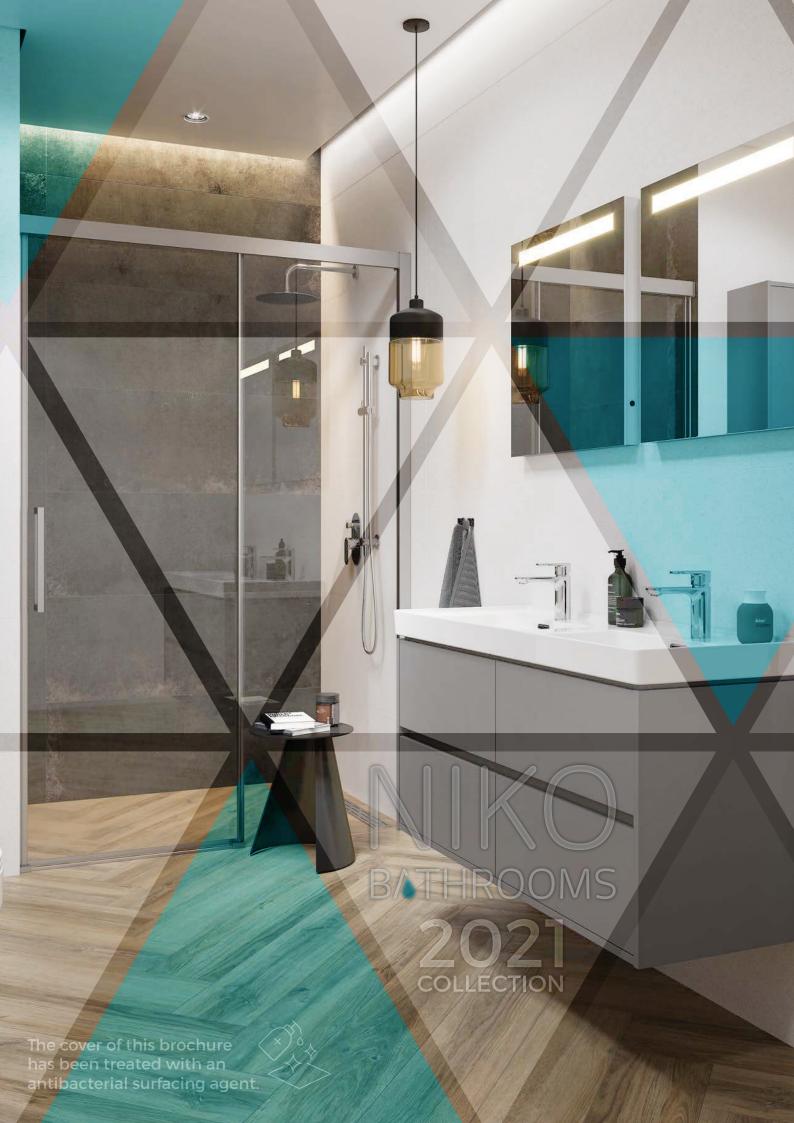

Our diverse range of designs are sourced from leading International manufacturers and are produced to the highest standards.

Our bathroom collection contains an extensive range of durable yet refined ceramics, shower enclosures, and trays, alongside stylish bathroom furniture, taps, shower valves, and accessories. The Niko Bathrooms collection of contemporary and traditional designs offers individuality without compromise on style or quality.