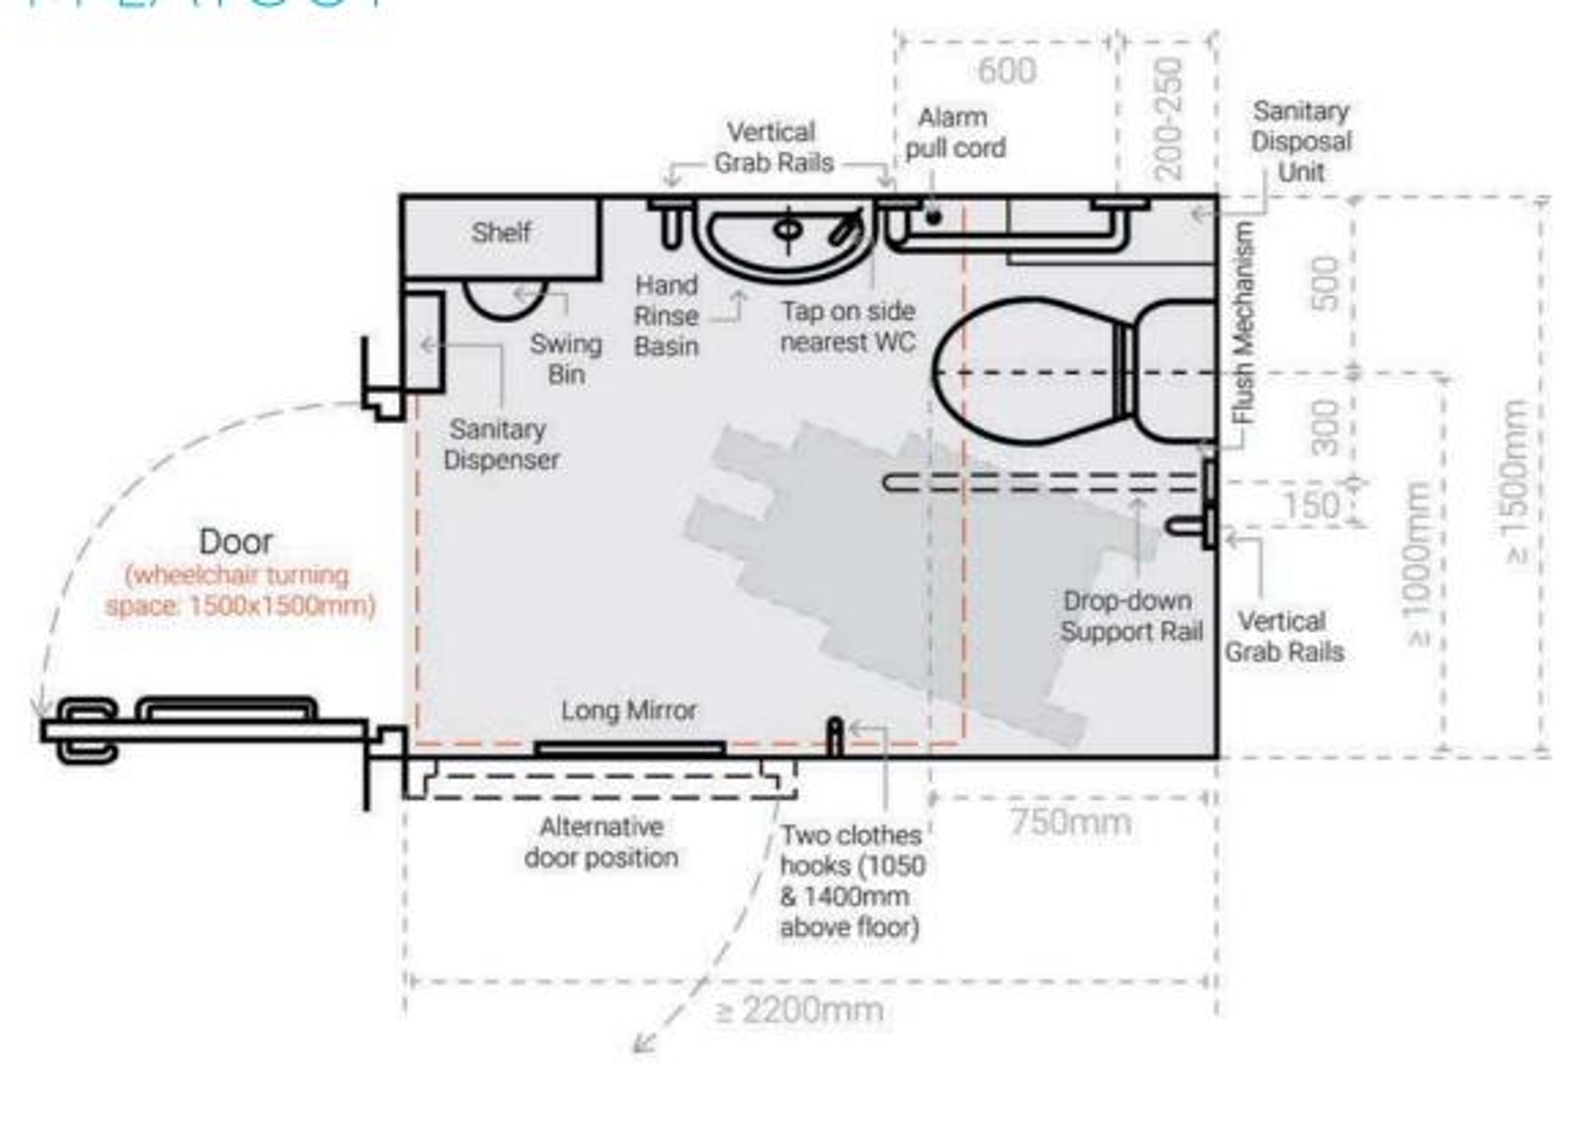

# DOC M LAYOUT

| NOTES |  |  |  |
|-------|--|--|--|
|       |  |  |  |
|       |  |  |  |
|       |  |  |  |
|       |  |  |  |
|       |  |  |  |
|       |  |  |  |
|       |  |  |  |
|       |  |  |  |
|       |  |  |  |
|       |  |  |  |
|       |  |  |  |
|       |  |  |  |
|       |  |  |  |
|       |  |  |  |
|       |  |  |  |
|       |  |  |  |
|       |  |  |  |
|       |  |  |  |
|       |  |  |  |
|       |  |  |  |