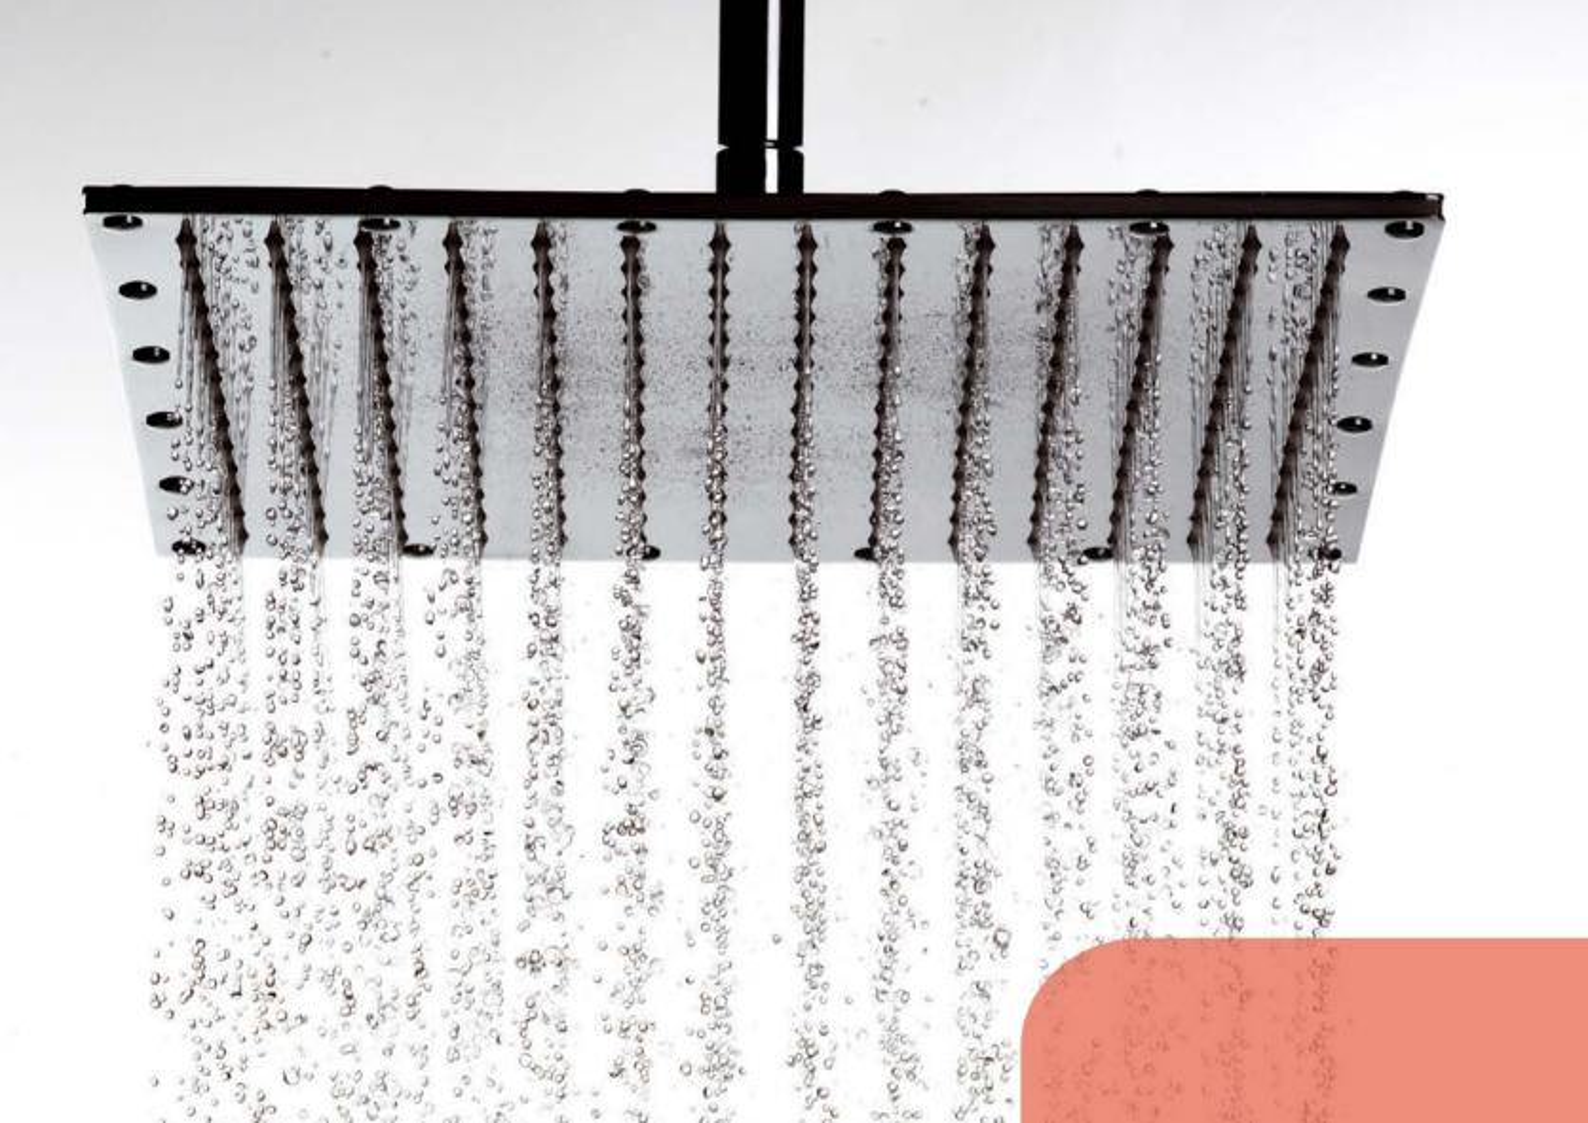

## SHOWER VALVES

Its often what's hidden behind the finish that makes all the difference. All of the valves in the Niko Bathrooms Collection have passed stringent tests for quality and all work in harmony with our Brassware Collection.